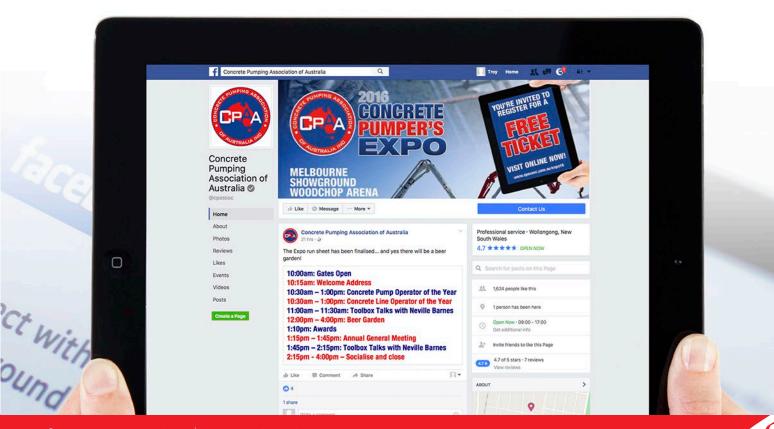

## **SUMMARY**

A valued activity of the Concrete Pumping Association of Australia (CPAA) is ensuring that as many industry contacts are kept up-to-date of innovation, technical developments, training, education, workplace safety and regulatory changes. Facebook is used by the CPAA to keep pump owners and operators up to date with current news on their phones and tables, fast. Weekly posts keep the page growing consistently, averaging at an additional one hundred page likes per month.

Since 2014 our Facebook page has acted as a powerful communication tool, and now that the Facebook posts consistently reaches 3,000-4,000 users the CPAA wants to share this database with members and non-members. We are offering you the opportunity to market your business through the Facebook page for \$300, to attract new business and opportunities.