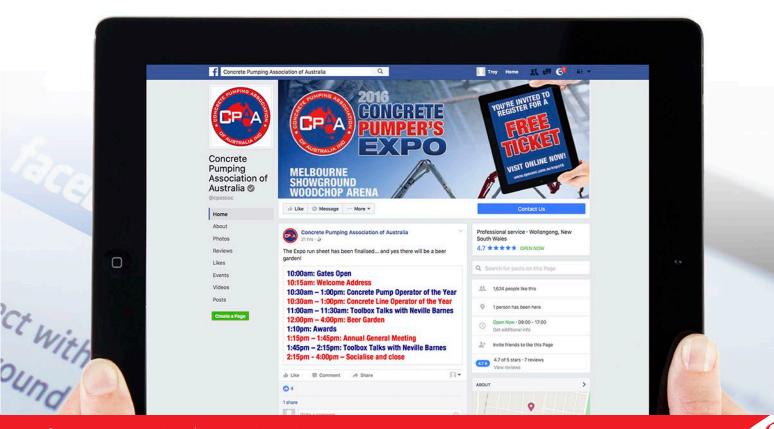

Since 2014 our Facebook page has acted as a powerful communication tool, and now that the Facebook posts consistently reaches 3,000-4,000 users the CPAA wants to share this database with members and non-members. We are offering you the opportunity to market your business through the Facebook page for \$300, to attract new business and opportunities.